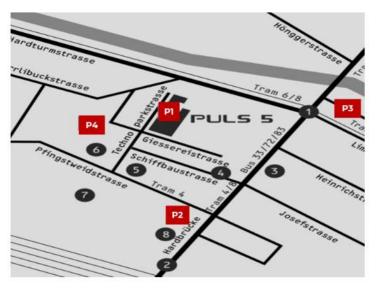

## PARKING

### Arriving by car:

Please ask your Embotech host for availability of our company-owned parking spots in the PULS 5 underground garage. Otherwise, Parking P is also available in other parking garages around Puls 5 and Technopark.