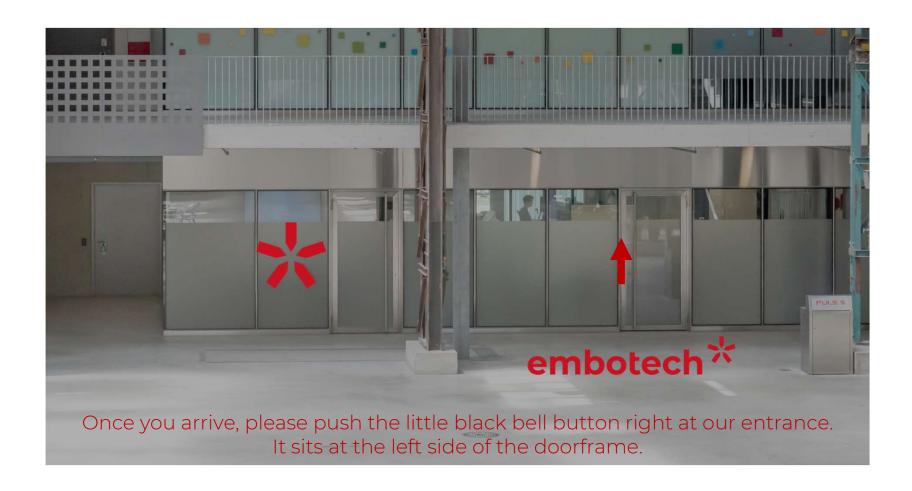

building on the west side of the building.

### From Zurich International Airport:

Take the direct train no. S 16 from Zurich Airport to Hardbrücke and you will find our office within 7 minute walking distance or take any of the airport trains directly to Zurich main station. From there, follow the directions as described below.

#### From Zurich main station:

Take tram no. 4 to "Technopark" or take a train to SBB railway station Zürich Hardbrücke in both cases Puls 5 is only a few minutes walk to us.

## PARKING

### Arriving by car:

Please ask your Embotech host for availability of our company-owned parking spots in the PULS 5 underground garage. Otherwise, Parking P is also available in other parking garages around Puls 5 and Technopark.

# Inside Puls 5



## **Embotech Entrance**