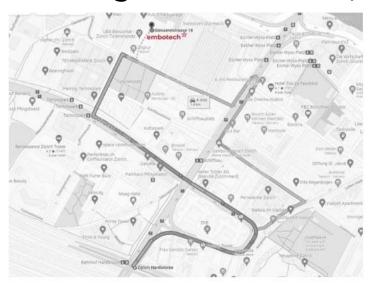

## LOCATION

Embotech is located at Puls 5, 10 minutes from Zurich main station and 20 minutes from Zurich International Airport. Find us on the ground floor of the building on the west side of the building.

#### From Zurich main station:

Take tram no. 4 to "Technopark" or take a train to SBB railway station Zürich Hardbrücke in both cases Puls 5 is only a few minutes walk to us.

### Arriving by car:

Please ask your Embotech host for availability of our company-owned parking spots in the PULS 5 underground garage. Otherwise, Parking P is also available in other parking garages around Puls 5 and Technopark.